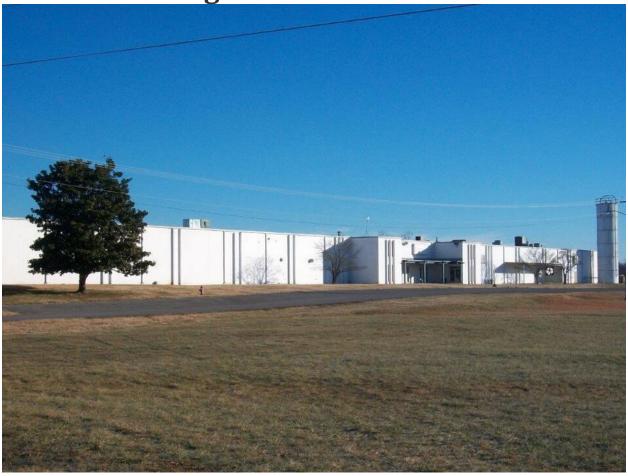

For more information

https://properties.tvasites.com/inSite3-StandAlone/Search-InSite.aspx?details=4908

**Wilton Building** 

26 +/- acres with all utilities and less than one mile to Highway 64 - a 4 lane highway. Phase I, II & III have been completed on the property.