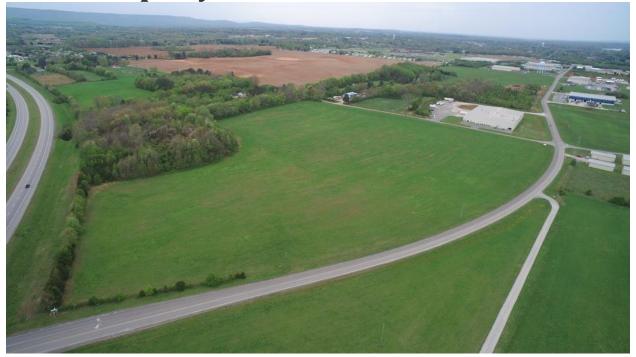

**Moon Property West** 

The Moon Property West is adjacent to Highway 64 - a divided 4-lane highway. Situated within an existing Industrial Park. Flat topography. Graded 100,000 SF expandable to 200,000 SF pad site. Ready for construction.