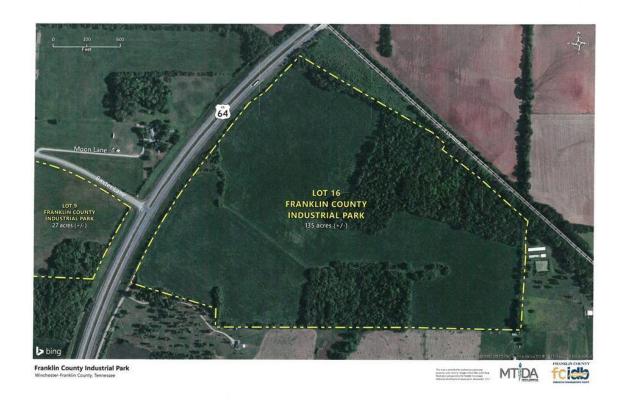

**Moon Property West** 

The Moon Property West is adjacent to Highway 64 - a divided 4-lane highway. Situated within an existing Industrial Park. Flat topography. Graded 100,000 SF expandable to 200,000 SF pad site. Ready for construction.

For more information

https://properties.tvasites.com/inSite3-StandAlone/Search-InSite.aspx?details=4904

Moon Property East
The Moon Property East is adjacent to Highway 64, a 4-lane divided highway. The site has over 1000 feet of rail exposure at its northern boundary.